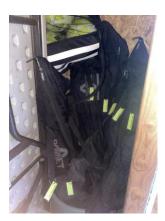

#### Step #2

- Access the folder (with clearly outlined pictures) and instructions posted to back of the door with all the gear.
- Review instructions and complete all set-up steps

## SEE PICTURES AND ADDITIONAL INSTRUCTIONS

(1) Set up Fields (Items: 16 goals (*green labels on goal bags*), 16 flag bases (*located in common area*), 4 large cones for corners

and small cones for sidelines, 8 dots per field. The WHITE x on the turf denotes the middle of each goal.