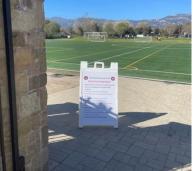

(3) Place NO CLIMBING ON GOALS signs in the middle of all 10 large Soccer Goals which are lining the fencing.

(4) Place the white STAND-UP sign in the walk way when you enter on Phelp's gate to field. This has the rules on the sign.