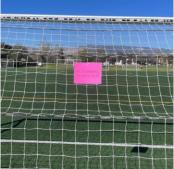

(3) Place NO CLIMBING ON GOALS signs in the middle of all 10 large Soccer Goals which are lining the fencing.

(4) Place the white STAND-UP sign in the walk way when you enter on Phelp's gate to field. This has the rules on the sign.