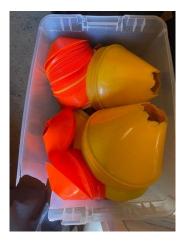

## SEE PICTURES AND ADDITIONAL INSTRUCTIONS

(1) Set up Fields (Items: 16 goals (*green labels on goal bags*), 16 flag bases (*located in common area*), 4 large cones for corners

and small cones for sidelines, 8 dots per field. The WHITE x on the turf denotes the middle of each goal.